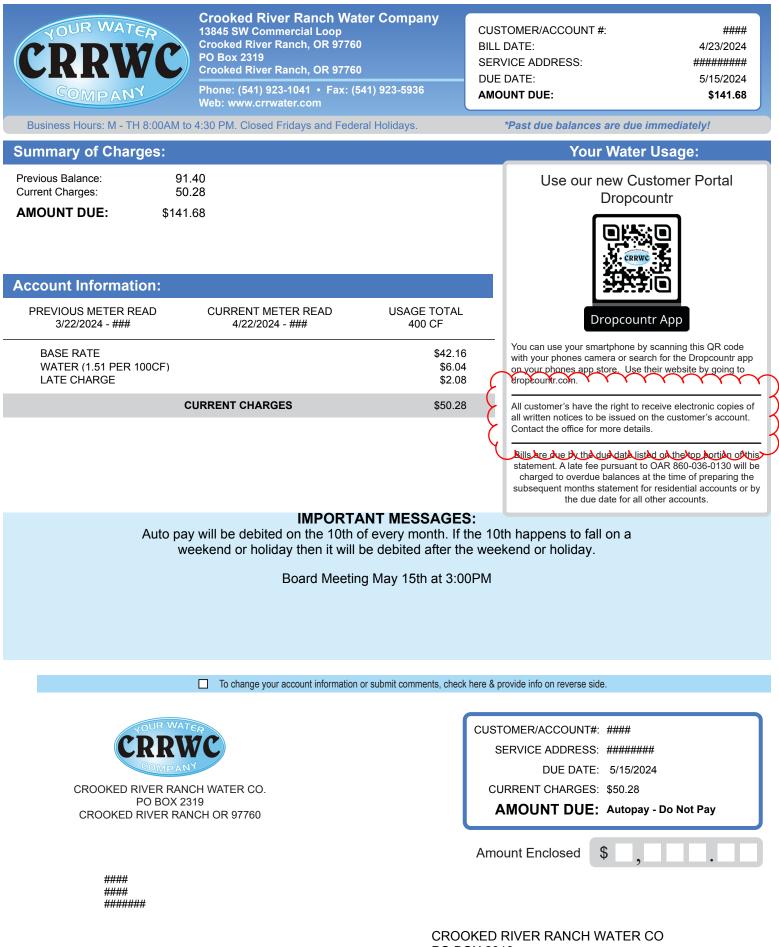

Requirement 2a - Inform customers of their rights to receive electronic and written notices in the Important Message section of the bill. On May 7, 2024, CRR sent Staff a copy of the updated statement showing the corrected language.<sup>4</sup>